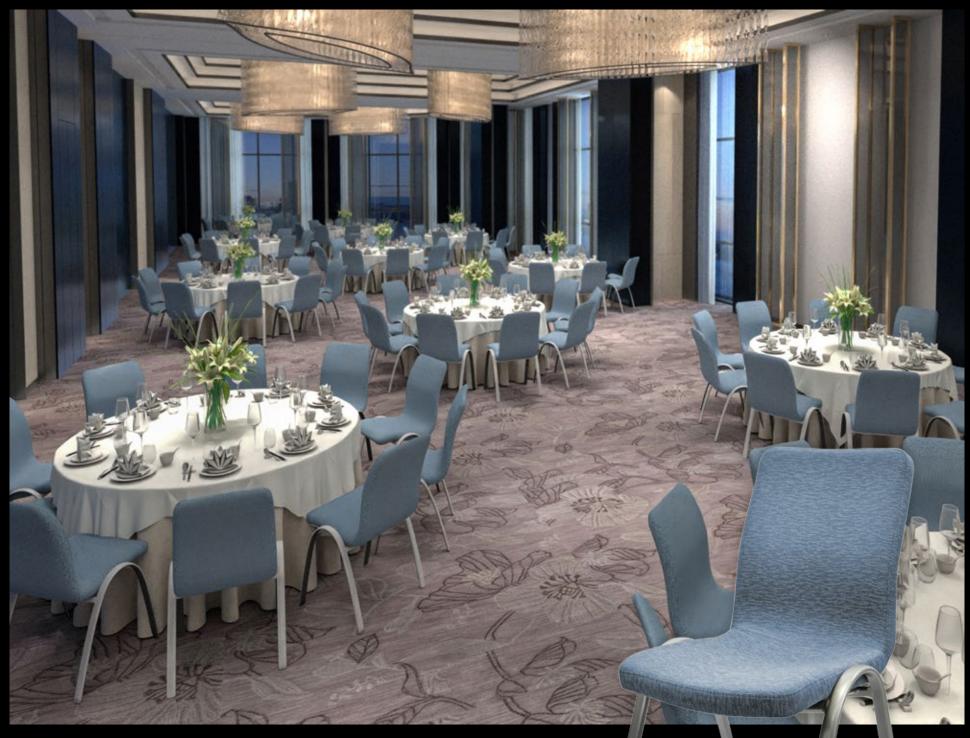

## HOSPITALITY SEATING SOLUTIONS

Welcome

The Seating Shoppe is a leading supplier of quality seating solutions for the hospitality and foodservice industries. We offer a large selection of quality chairs, barstools, booths and tables in a large variety of woods, metals, acrylics and aluminum, including a large selection of frame finishes and upholsteries.

We will gladly customize any product to accommodate your specifications. Our products range in style from classic to contemporary and sophisticated styles. The Seating Shoppe products are designed for reliability, sturdiness and style that will look great for many years to come.