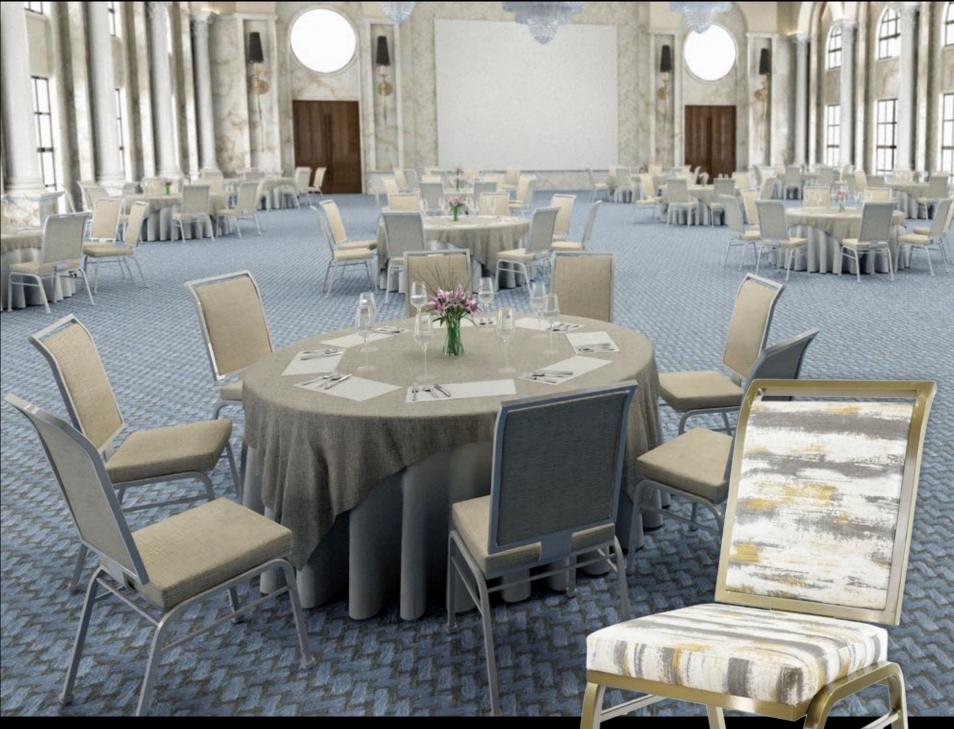

## HOSPITALITY SEATING SOLUTIONS

Welcome

The Seating Shoppe is a leading supplier of quality seating solutions for the hospitality and foodservice industries. We offer a large selection of quality chairs, barstools, booths and tables in a large variety of woods, metals, acrylics and aluminum, including a large selection of frame finishes and upholsteries.

We will gladly customize any product to accommodate your specifications. Our products range in style from classic to contemporary and sophisticated styles. The Seating Shoppe products are designed for reliability, sturdiness and style that will look great for many years to come.