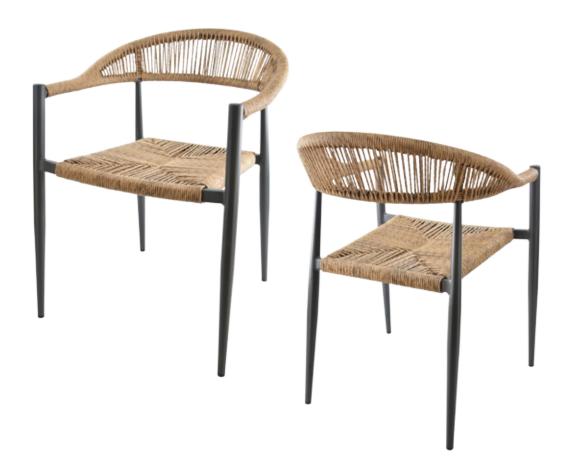

## WALLACE CA-0151-A

| DIMENSIONS |         |        |  |  |  |  |  |
|------------|---------|--------|--|--|--|--|--|
|            | Overall | 221/4" |  |  |  |  |  |
| Width      | Seat    | 15¾"   |  |  |  |  |  |
|            | Arm     | 21¾"   |  |  |  |  |  |
| Height     | Overall | 30½"   |  |  |  |  |  |
|            | Seat    | 17¾"   |  |  |  |  |  |
|            | Arm     | 25½"   |  |  |  |  |  |
| Depth      | Overall | 23"    |  |  |  |  |  |
|            | Seat    | 18"    |  |  |  |  |  |
|            | Weight  | 7 lbs  |  |  |  |  |  |

| FRAME                                                | FINISH             | UPHOLSTERY | GLIDES                   | UPGRADES | REGULATIONS                                                                    |
|------------------------------------------------------|--------------------|------------|--------------------------|----------|--------------------------------------------------------------------------------|
| Fully welded<br>frame in<br>lightweight<br>aluminum. | Powdercoat finish. | None.      | Nylon plastic<br>glides. | None.    | All chairs are<br>CAL-117 fire<br>rating certified.<br>CAL-133 is<br>optional. |