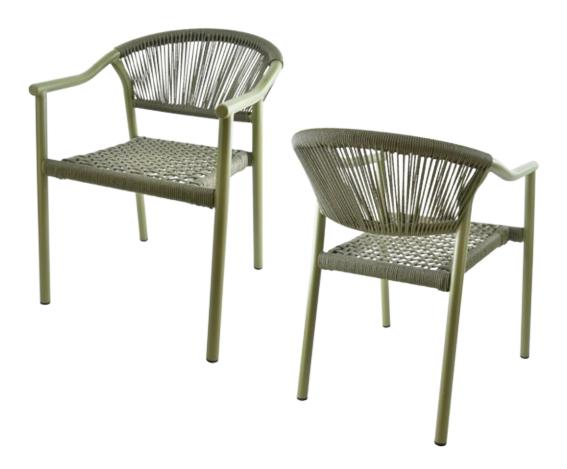

## STEWART CA-0154-A

| DIMENSIONS |         |       |  |  |  |  |
|------------|---------|-------|--|--|--|--|
|            | Overall | 21¾"  |  |  |  |  |
| Width      | Seat    | 16"   |  |  |  |  |
|            | Arm     | 21¾"  |  |  |  |  |
|            | Overall | 30¾"  |  |  |  |  |
| Height     | Seat    | 17¾"  |  |  |  |  |
|            | Arm     | 25¾"  |  |  |  |  |
| Danath     | Overall | 24¼"  |  |  |  |  |
| Depth      | Seat    | 17"   |  |  |  |  |
|            | Weight  | 8 lbs |  |  |  |  |

| FR         | RAME                                        | FINISH             | UPHOLSTERY | GLIDES                   | UPGRADES | REGULATIONS                                                                    |
|------------|---------------------------------------------|--------------------|------------|--------------------------|----------|--------------------------------------------------------------------------------|
| fra<br>lig | lly welded<br>ime in<br>htweight<br>uminum. | Powdercoat finish. | None.      | Nylon plastic<br>glides. | None.    | All chairs are<br>CAL-117 fire<br>rating certified.<br>CAL-133 is<br>optional. |