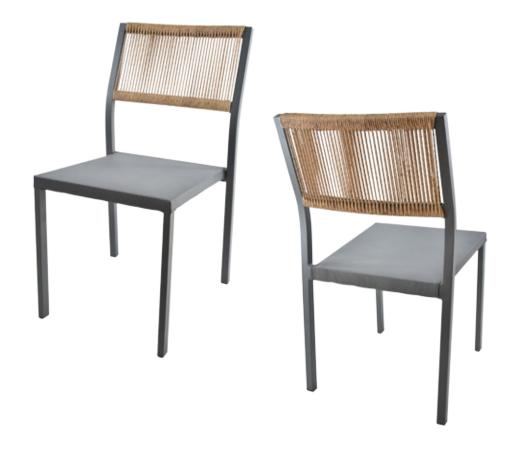

## SANTIAGO CA-0156

| DIMENSIONS |         |       |  |  |  |  |
|------------|---------|-------|--|--|--|--|
|            | Overall | 16¼"  |  |  |  |  |
| Width      | Seat    | 16¼"  |  |  |  |  |
|            | Arm     | -     |  |  |  |  |
|            | Overall | 33"   |  |  |  |  |
| Height     | Seat    | 17¼"  |  |  |  |  |
|            | Arm     | -     |  |  |  |  |
| Danath     | Overall | 23"   |  |  |  |  |
| Depth      | Seat    | 17¾"  |  |  |  |  |
|            | Weight  | 5 lbs |  |  |  |  |

| FR         | RAME                                        | FINISH             | UPHOLSTERY | GLIDES                   | UPGRADES | REGULATIONS                                                                    |
|------------|---------------------------------------------|--------------------|------------|--------------------------|----------|--------------------------------------------------------------------------------|
| fra<br>lig | lly welded<br>ime in<br>htweight<br>uminum. | Powdercoat finish. | None.      | Nylon plastic<br>glides. | None.    | All chairs are<br>CAL-117 fire<br>rating certified.<br>CAL-133 is<br>optional. |