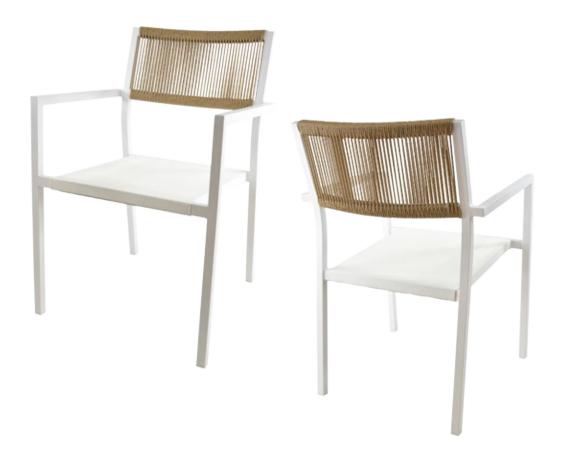

## SANTIAGO CA-0156-A

| DIMENSIONS |         |       |  |  |  |  |  |
|------------|---------|-------|--|--|--|--|--|
|            | Overall | 22"   |  |  |  |  |  |
| Width      | Seat    | 16½"  |  |  |  |  |  |
|            | Arm     | 22"   |  |  |  |  |  |
|            | Overall | 33"   |  |  |  |  |  |
| Height     | Seat    | 17¼"  |  |  |  |  |  |
|            | Arm     | 25¾"  |  |  |  |  |  |
| Danath     | Overall | 23"   |  |  |  |  |  |
| Depth      | Seat    | 18¾"  |  |  |  |  |  |
|            | Weight  | 7 lbs |  |  |  |  |  |

| FRAME                                                | FINISH             | UPHOLSTERY | GLIDES                   | UPGRADES | REGULATIONS                                                                    |
|------------------------------------------------------|--------------------|------------|--------------------------|----------|--------------------------------------------------------------------------------|
| Fully welded<br>frame in<br>lightweight<br>aluminum. | Powdercoat finish. | None.      | Nylon plastic<br>glides. | None.    | All chairs are<br>CAL-117 fire<br>rating certified.<br>CAL-133 is<br>optional. |