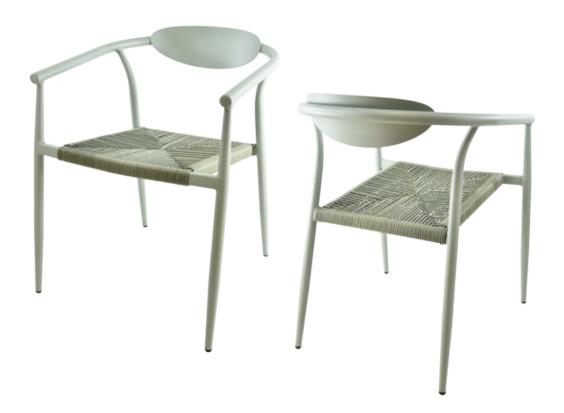

## MURRAY CA-0149-A

| DIMENSIONS |                                                     |  |  |  |  |  |  |  |
|------------|-----------------------------------------------------|--|--|--|--|--|--|--|
| Overall    | 21¾"                                                |  |  |  |  |  |  |  |
| Seat       | 15¼"                                                |  |  |  |  |  |  |  |
| Arm        | 21¾"                                                |  |  |  |  |  |  |  |
| Overall    | 29"                                                 |  |  |  |  |  |  |  |
| Seat       | 17¾"                                                |  |  |  |  |  |  |  |
| Arm        | 25"                                                 |  |  |  |  |  |  |  |
| Overall    | 24"                                                 |  |  |  |  |  |  |  |
| Seat       | 18¼"                                                |  |  |  |  |  |  |  |
| Weight     | 7 lbs                                               |  |  |  |  |  |  |  |
|            | Overall Seat Arm Overall Seat Arm Overall Seat Seat |  |  |  |  |  |  |  |

| FRAME                                                | FINISH             | UPHOLSTERY | GLIDES                   | UPGRADES | REGULATIONS                                                                    |
|------------------------------------------------------|--------------------|------------|--------------------------|----------|--------------------------------------------------------------------------------|
| Fully welded<br>frame in<br>lightweight<br>aluminum. | Powdercoat finish. | None.      | Nylon plastic<br>glides. | None.    | All chairs are<br>CAL-117 fire<br>rating certified.<br>CAL-133 is<br>optional. |