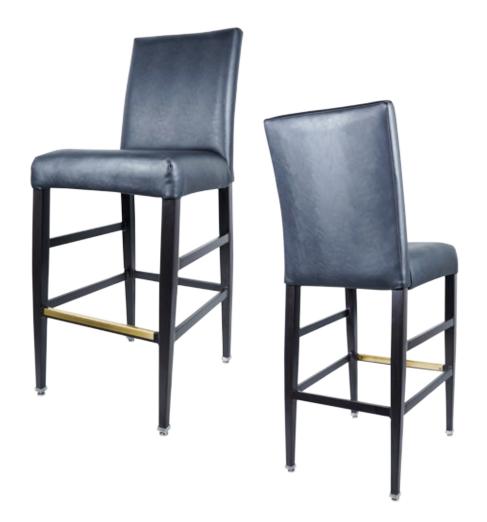

# MAXWELL BA-3872-QS1

| DIMENSIONS |         |        |  |
|------------|---------|--------|--|
| Width      | Overall | 19"    |  |
|            | Seat    | 171⁄4" |  |
|            | Arm     | -      |  |
| Height     | Overall | 47"    |  |
|            | Seat    | 30"    |  |
|            | Arm     | -      |  |
| Depth      | Overall | 23¼"   |  |
|            | Seat    | 17½"   |  |
|            | Weight  | 20 lbs |  |

|       | $D^{A}$ | N / | г |
|-------|---------|-----|---|
| - [-] | RA      | IVI | t |

Fully welded frame in lightweight aluminum.

#### FINISH

Wood grain finish: Wenge #30

## **UPHOLSTERY**

Seat and Back vinyl: TS1814-10

#### **GLIDES**

Deluxe metal glides.