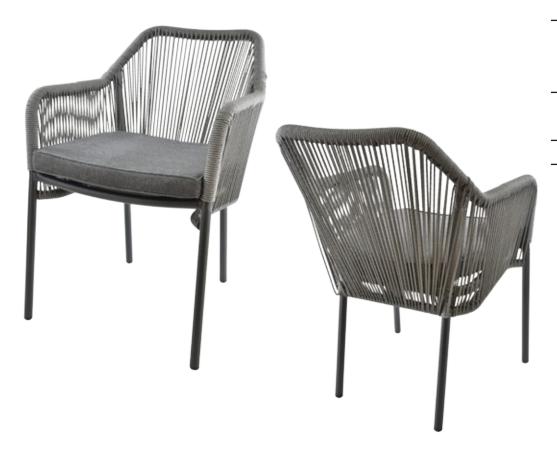

## GIBSON CA-0155-A

| DIMENSIONS |         |       |  |  |  |  |  |
|------------|---------|-------|--|--|--|--|--|
|            | Overall | 22"   |  |  |  |  |  |
| Width      | Seat    | 18"   |  |  |  |  |  |
|            | Arm     | 22"   |  |  |  |  |  |
|            | Overall | 32"   |  |  |  |  |  |
| Height     | Seat    | 19"   |  |  |  |  |  |
|            | Arm     | 25¾"  |  |  |  |  |  |
| Darath     | Overall | 26"   |  |  |  |  |  |
| Depth      | Seat    | 16¾"  |  |  |  |  |  |
|            | Weight  | 9 lbs |  |  |  |  |  |

| FRAME                                                | FINISH             | UPHOLSTERY | GLIDES                   | UPGRADES | REGULATIONS                                                                    |
|------------------------------------------------------|--------------------|------------|--------------------------|----------|--------------------------------------------------------------------------------|
| Fully welded<br>frame in<br>lightweight<br>aluminum. | Powdercoat finish. | None.      | Nylon plastic<br>glides. | None.    | All chairs are<br>CAL-117 fire<br>rating certified.<br>CAL-133 is<br>optional. |