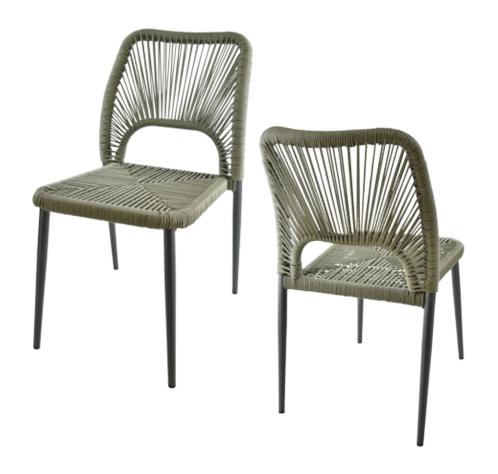

## CAMERON CA-0153

| DIMENSIONS |         |       |  |  |  |  |
|------------|---------|-------|--|--|--|--|
|            | Overall | 18"   |  |  |  |  |
| Width      | Seat    | 16"   |  |  |  |  |
|            | Arm     | -     |  |  |  |  |
| Height     | Overall | 31¾"  |  |  |  |  |
|            | Seat    | 17"   |  |  |  |  |
|            | Arm     | -     |  |  |  |  |
| Danath     | Overall | 25"   |  |  |  |  |
| Depth      | Seat    | 18½"  |  |  |  |  |
|            | Weight  | 7 lbs |  |  |  |  |

| FR         | RAME                                        | FINISH             | UPHOLSTERY | GLIDES                   | UPGRADES | REGULATIONS                                                                    |
|------------|---------------------------------------------|--------------------|------------|--------------------------|----------|--------------------------------------------------------------------------------|
| fra<br>lig | lly welded<br>ime in<br>htweight<br>uminum. | Powdercoat finish. | None.      | Nylon plastic<br>glides. | None.    | All chairs are<br>CAL-117 fire<br>rating certified.<br>CAL-133 is<br>optional. |