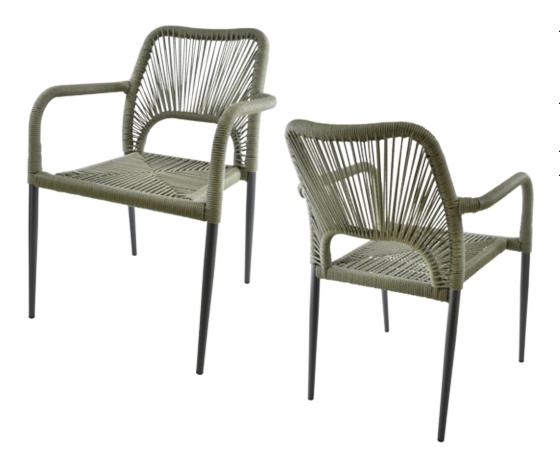

## CAMERON CA-0153-A

| DIMENSIONS |         |       |  |  |  |  |  |
|------------|---------|-------|--|--|--|--|--|
|            | Overall | 21¾"  |  |  |  |  |  |
| Width      | Seat    | 16"   |  |  |  |  |  |
|            | Arm     | 21¾"  |  |  |  |  |  |
|            | Overall | 31¾"  |  |  |  |  |  |
| Height     | Seat    | 17"   |  |  |  |  |  |
|            | Arm     | 25½"  |  |  |  |  |  |
|            | Overall | 25"   |  |  |  |  |  |
| Depth      | Seat    | 18½"  |  |  |  |  |  |
|            | Weight  | 8 lbs |  |  |  |  |  |

| FRAME                                                | FINISH             | UPHOLSTERY | GLIDES                   | UPGRADES | REGULATIONS                                                                    |
|------------------------------------------------------|--------------------|------------|--------------------------|----------|--------------------------------------------------------------------------------|
| Fully welded<br>frame in<br>lightweight<br>aluminum. | Powdercoat finish. | None.      | Nylon plastic<br>glides. | None.    | All chairs are<br>CAL-117 fire<br>rating certified.<br>CAL-133 is<br>optional. |