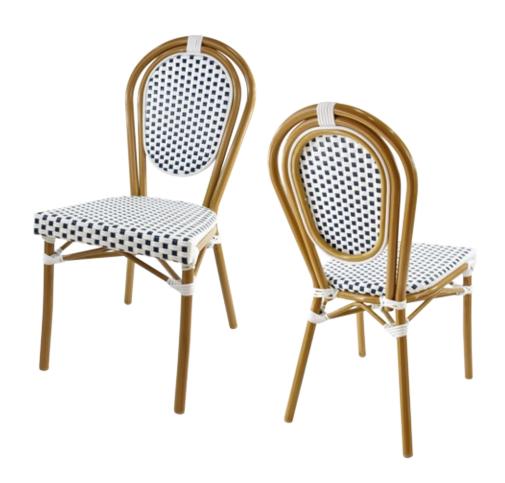

## BUCHANAN CA-0147

| DIMENSIONS |         |       |  |  |  |  |
|------------|---------|-------|--|--|--|--|
| Width      | Overall | 16¾"  |  |  |  |  |
|            | Seat    | 16¾"  |  |  |  |  |
|            | Arm     | -     |  |  |  |  |
| Height     | Overall | 35"   |  |  |  |  |
|            | Seat    | 18"   |  |  |  |  |
|            | Arm     | -     |  |  |  |  |
| Depth      | Overall | 21¾"  |  |  |  |  |
|            | Seat    | 15¾"  |  |  |  |  |
|            | Weight  | 8 lbs |  |  |  |  |

| FRAME                                                | FINISH             | UPHOLSTERY | GLIDES                   | UPGRADES | REGULATIONS                                                                    |
|------------------------------------------------------|--------------------|------------|--------------------------|----------|--------------------------------------------------------------------------------|
| Fully welded<br>frame in<br>lightweight<br>aluminum. | Powdercoat finish. | None.      | Nylon plastic<br>glides. | None.    | All chairs are<br>CAL-117 fire<br>rating certified.<br>CAL-133 is<br>optional. |