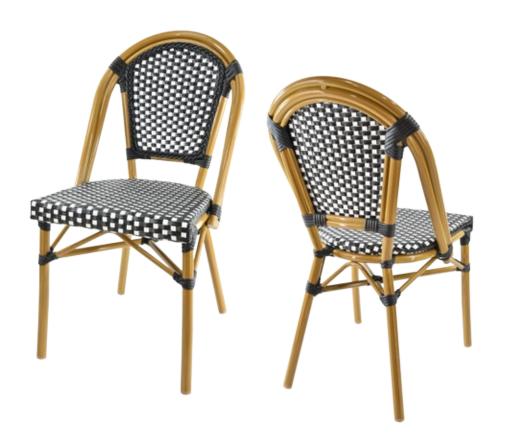

## BARCLAY CA-0146

| DIMENSIONS |         |       |  |  |  |
|------------|---------|-------|--|--|--|
|            | Overall | 18¼"  |  |  |  |
| Width      | Seat    | 16¾"  |  |  |  |
|            | Arm     | -     |  |  |  |
| Height     | Overall | 34¾"  |  |  |  |
|            | Seat    | 18"   |  |  |  |
|            | Arm     | -     |  |  |  |
| Depth      | Overall | 22"   |  |  |  |
|            | Seat    | 15¾"  |  |  |  |
|            | Weight  | 8 lbs |  |  |  |

| FRAME                                                | FINISH             | UPHOLSTERY | GLIDES                   | UPGRADES | REGULATIONS                                                                    |
|------------------------------------------------------|--------------------|------------|--------------------------|----------|--------------------------------------------------------------------------------|
| Fully welded<br>frame in<br>lightweight<br>aluminum. | Powdercoat finish. | None.      | Nylon plastic<br>glides. | None.    | All chairs are<br>CAL-117 fire<br>rating certified.<br>CAL-133 is<br>optional. |