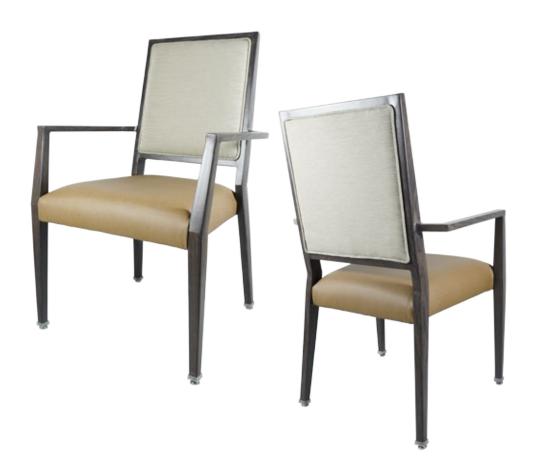

# MAC CA-3832-A-QS1

| DIMENSIONS |         |        |  |
|------------|---------|--------|--|
| Width      | Overall | 24"    |  |
|            | Seat    | 19¾"   |  |
|            | Arm     | 24"    |  |
| Height     | Overall | 37½"   |  |
|            | Seat    | 18¾"   |  |
|            | Arm     | 25¼"   |  |
| Depth      | Overall | 23¾"   |  |
|            | Seat    | 19"    |  |
|            | Weight  | 21 lbs |  |
|            |         |        |  |

| FRAME           |  |
|-----------------|--|
| Fully<br>welded |  |

frame in lightweight aluminum.

#### **FINISH**

Frame color: Walnut #29

### **UPHOLSTERY**

Seat vinyl: TS1802-11

Back fabric: Taupe

## **GLIDES**

Deluxe metal glides.