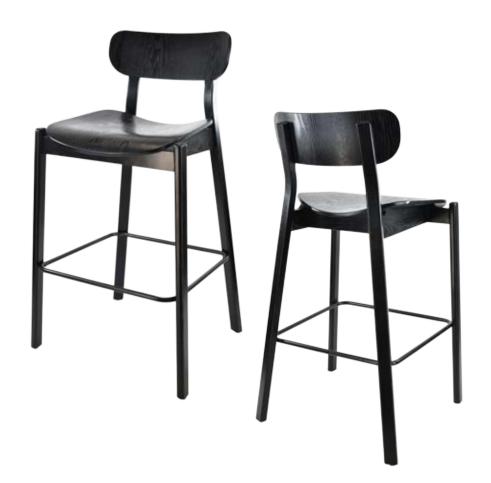

# **VICTOR** BW-4020

| DIMENSIONS |         |        |  |  |  |
|------------|---------|--------|--|--|--|
| Width      | Overall | 22¾"   |  |  |  |
|            | Seat    | 17½"   |  |  |  |
|            | Arm     | -      |  |  |  |
| Height     | Overall | 421/2" |  |  |  |
|            | Seat    | 30½"   |  |  |  |
|            | Arm     | -      |  |  |  |
| Depth      | Overall | 22"    |  |  |  |
|            | Seat    | 17½"   |  |  |  |
|            | Weight  | 18 lbs |  |  |  |

|   | $\mathbf{D}$ | A R | <b>M</b>     |   |
|---|--------------|-----|--------------|---|
| _ | ĸ,           | Δ Γ | VI           | _ |
|   | /            | ¬ι  | <b>V</b> I I | _ |

Solid European beechwood frame.