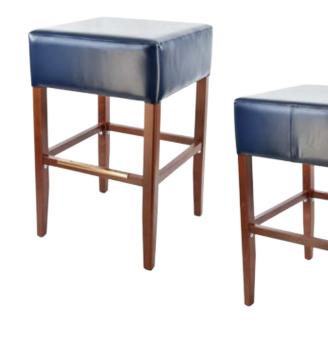

# STOKE GRAND BACKLESS

BW-3811BL

| DIMENSIONS |         |        |
|------------|---------|--------|
| Width      | Overall | 19½"   |
|            | Seat    | 19"    |
|            | Arm     | -      |
| Height     | Overall | 30½"   |
|            | Seat    | 30½"   |
|            | Arm     | -      |
| Depth      | Overall | 19½"   |
|            | Seat    | 19"    |
|            | Weight  | 18 lbs |

### **FRAME**

Solid European beechwood frame.

### **FINISH**

6 wood grain frame choices.

# **UPHOLSTERY**

Over 900 fabric or vinyl choices. COM is accepted.