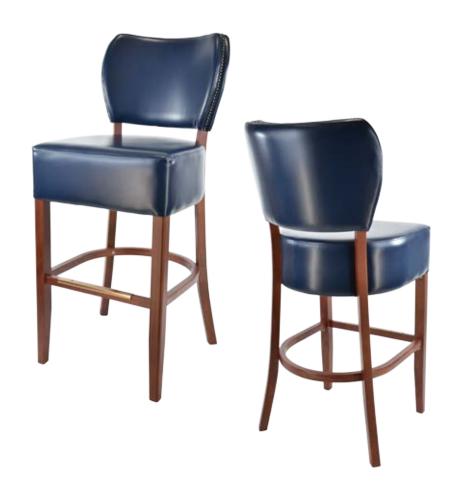

# STOKE GRAND II

BW-3811-II

| DIMENSIONS |         |        |
|------------|---------|--------|
| Width      | Overall | 19½"   |
|            | Seat    | 19"    |
|            | Arm     | -      |
| Height     | Overall | 441/2" |
|            | Seat    | 301/2" |
|            | Arm     | -      |
| Depth      | Overall | 24½"   |
|            | Seat    | 18¼"   |
|            | Weight  | 24 lbs |

COM 2.0 Yards 1.1 yd Seat - 0.9 yd Back

| FRA | ME |
|-----|----|
|-----|----|

Solid European beechwood frame.

### **FINISH**

6 wood grain frame choices.

# **UPHOLSTERY**

Over 900 fabric or vinyl choices. COM is accepted.

# **GLIDES**

Deluxe metal glides or plastic glides.