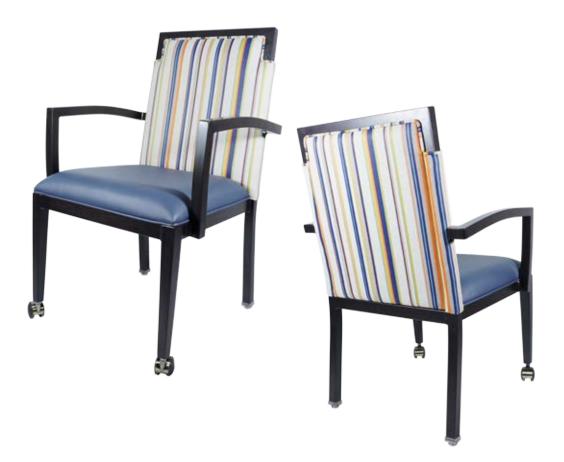

# RICHMOND CA-4030-A

| DIMENSIONS |         |        |
|------------|---------|--------|
| Width      | Overall | 23"    |
|            | Seat    | 19½"   |
|            | Arm     | 23"    |
| Height     | Overall | 37"    |
|            | Seat    | 18½"   |
|            | Arm     | 26"    |
| Depth      | Overall | 24¼"   |
|            | Seat    | 18½"   |
|            | Weight  | 21 lbs |

# FRAME

Fully welded frame in lightweight aluminum.

#### **FINISH**

Over 25 frame choices in powdercoat or wood grain finish.

# **UPHOLSTERY**

Over 900 fabric or vinyl choices. COM is accepted.