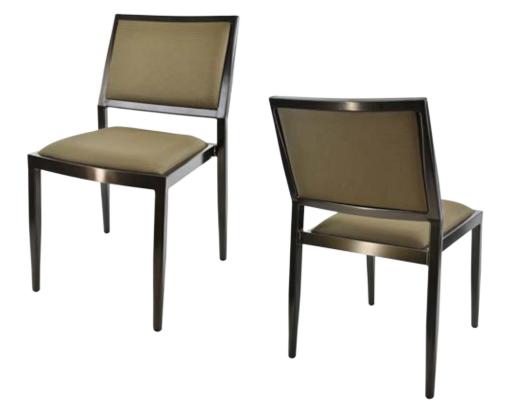

# OSLO CA-4025

# **DIMENSIONS** Overall 191/2" Seat 16" Width Arm -Overall 321/4" Seat 181/2" Height Arm -Overall 231/4" Depth Seat 163/4" Weight 14 lbs

COM 1.1 Yards 0.5 yds Seat - 0.6 yds Back

#### **FRAME**

Fully welded frame in lightweight aluminum.

#### **FINISH**

Over 25 frame choices in powdercoat or wood grain finish.

## **UPHOLSTERY**

Over 900 fabric or vinyl choices. COM is accepted.