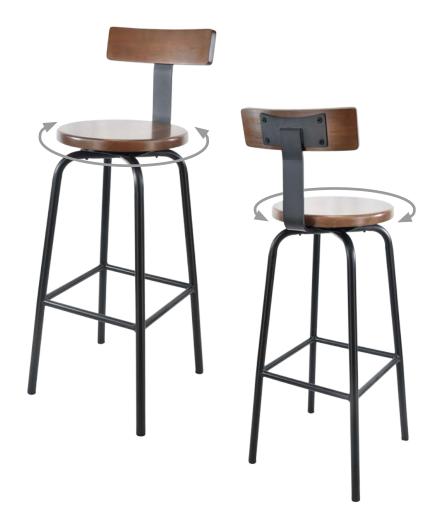

## VOLTA BM-0980B

| DIMENSIONS |         |        |  |  |  |  |
|------------|---------|--------|--|--|--|--|
|            | Overall | 15"    |  |  |  |  |
| Width      | Seat    | 13¾"   |  |  |  |  |
|            | Arm     | -      |  |  |  |  |
|            | Overall | 4½0″   |  |  |  |  |
| Height     | Seat    | 30"    |  |  |  |  |
|            | Arm     | -      |  |  |  |  |
| Depth      | Overall | 17"    |  |  |  |  |
|            | Seat    | 13¾"   |  |  |  |  |
|            | Weight  | 21 lbs |  |  |  |  |
|            |         |        |  |  |  |  |

| FRAME                                         | FINISH             | UPHOLSTERY | GLIDES                                       | FEATURES     | REGULATIONS                                                                    |
|-----------------------------------------------|--------------------|------------|----------------------------------------------|--------------|--------------------------------------------------------------------------------|
| Fully welded<br>frame in<br>durable<br>steel. | Powdercoat finish. | None.      | Deluxe metal<br>glides or<br>plastic glides. | Swivel seat. | All chairs are<br>CAL-117 fire<br>rating certified.<br>CAL-133 is<br>optional. |