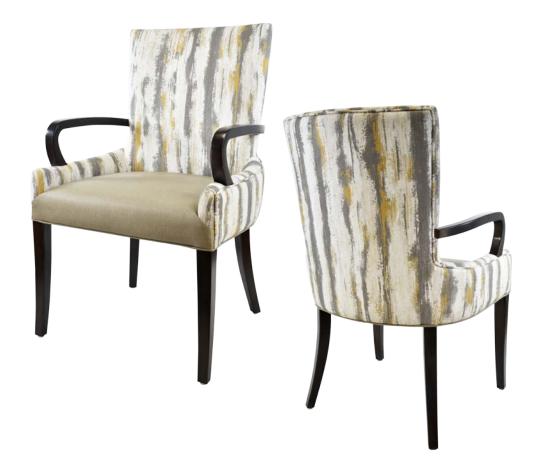

# **TRENTON** CW-3997-A

| DIMENSIONS |         |        |  |  |
|------------|---------|--------|--|--|
| Width      | Overall | 25"    |  |  |
|            | Seat    | 20"    |  |  |
|            | Arm     | 25"    |  |  |
| Height     | Overall | 40½"   |  |  |
|            | Seat    | 20½"   |  |  |
|            | Arm     | 28"    |  |  |
| Depth      | Overall | 271⁄4" |  |  |
|            | Seat    | 20"    |  |  |
|            | Weight  | 29 lbs |  |  |