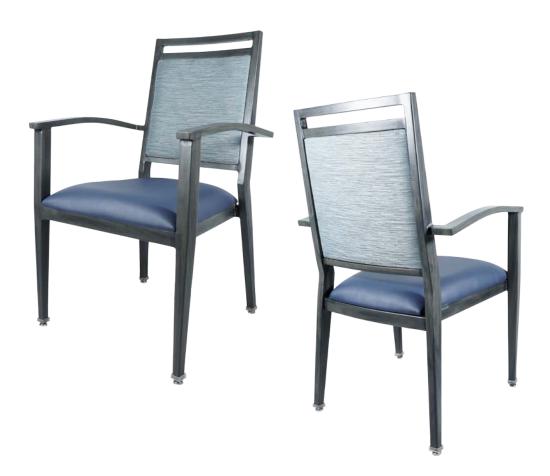

# TIVOLI CA-3836-A-QS

| DIMENSIONS |         |        |  |
|------------|---------|--------|--|
| Width      | Overall | 22¾"   |  |
|            | Seat    | 19¼"   |  |
|            | Arm     | 22¾"   |  |
| Height     | Overall | 37½"   |  |
|            | Seat    | 19"    |  |
|            | Arm     | 26"    |  |
| Depth      | Overall | 24"    |  |
|            | Seat    | 19¼"   |  |
|            | Weight  | 20 lbs |  |
|            |         |        |  |

| $D \Lambda$ | . N / |  |
|-------------|-------|--|
| $\sim$      | NΙVΙ  |  |

Fully welded frame in lightweight aluminum.

## FINISH

Wood grain finish: Slate #98

## **UPHOLSTERY**

Seat vinyl: Blue

Back fabric: Smoke

Gray

#### **GLIDES**

Deluxe metal glides.