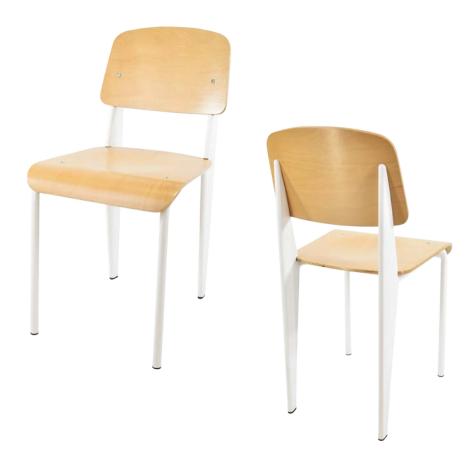

## SMITH CM-4015

| DIMENSIONS |         |        |  |  |  |  |  |
|------------|---------|--------|--|--|--|--|--|
|            | Overall | 16¼"   |  |  |  |  |  |
| Width      | Seat    | 16¼"   |  |  |  |  |  |
|            | Arm     | -      |  |  |  |  |  |
| ,          | Overall | 32"    |  |  |  |  |  |
| Height     | Seat    | 18½"   |  |  |  |  |  |
|            | Arm     | -      |  |  |  |  |  |
| Danath     | Overall | 20¾"   |  |  |  |  |  |
| Depth      | Seat    | 15¼"   |  |  |  |  |  |
|            | Weight  | 12 lbs |  |  |  |  |  |

| FRAME                                         | FINISH             | UPHOLSTERY | GLIDES                   | UPGRADES | REGULATIONS                                                                    |
|-----------------------------------------------|--------------------|------------|--------------------------|----------|--------------------------------------------------------------------------------|
| Fully welded<br>frame in<br>durable<br>steel. | Powdercoat finish. | None.      | Plastic nylon<br>glides. | None.    | All chairs are<br>CAL-117 fire<br>rating certified.<br>CAL-133 is<br>optional. |