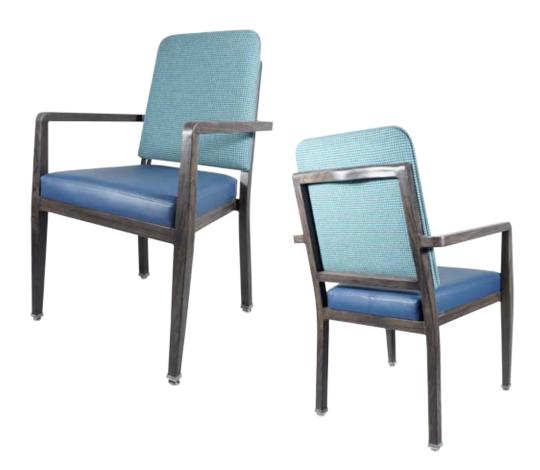

# SIDNEY CA-4008-A

| DIMENSIONS |         |        |
|------------|---------|--------|
| Width      | Overall | 221/4" |
|            | Seat    | 19"    |
|            | Arm     | 221/4" |
| Height     | Overall | 371⁄4″ |
|            | Seat    | 19"    |
|            | Arm     | 261/4" |
| Depth      | Overall | 24½"   |
|            | Seat    | 18"    |
|            | Weight  | 21 lbs |

## FRAME

Fully welded frame in lightweight aluminum.

## **FINISH**

Over 25 frame choices in powdercoat or wood grain finish.

## **UPHOLSTERY**

Over 900 fabric or vinyl choices. COM is accepted.

## **GLIDES**

Deluxe metal glides or plastic glides.