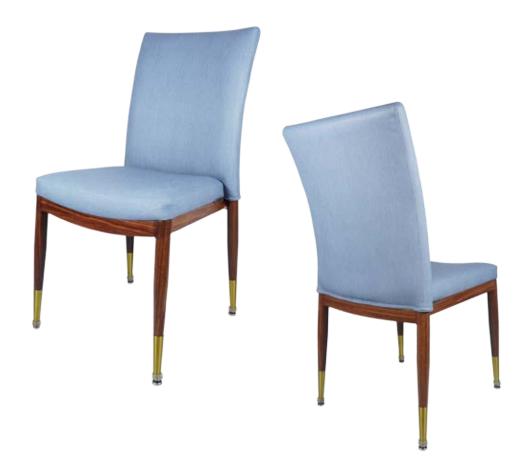

# SEATTLE CA-4009

| DIMENSIONS |         |        |
|------------|---------|--------|
| Width      | Overall | 18"    |
|            | Seat    | 18"    |
|            | Arm     | -      |
| Height     | Overall | 37"    |
|            | Seat    | 18½"   |
|            | Arm     | -      |
| Depth      | Overall | 23"    |
|            | Seat    | 17"    |
|            | Weight  | 16 lbs |

# FRAME

Fully welded frame in lightweight aluminum.

#### **FINISH**

Over 25 frame choices in powdercoat or wood grain finish.

# **UPHOLSTERY**

Over 900 fabric or vinyl choices. COM is accepted.

# **GLIDES**

Deluxe metal glides or plastic glides.