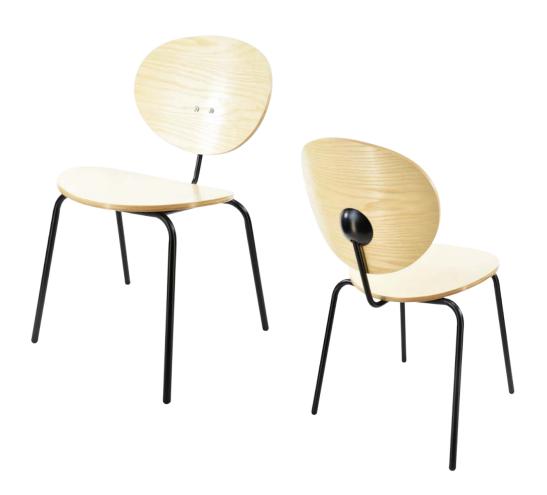

## SCANIA CM-4011

| DIMENSIONS |         |        |  |  |  |  |  |
|------------|---------|--------|--|--|--|--|--|
|            | Overall | 201⁄4" |  |  |  |  |  |
| Width      | Seat    | 18¼"   |  |  |  |  |  |
|            | Arm     | -      |  |  |  |  |  |
|            | Overall | 31½"   |  |  |  |  |  |
| Height     | Seat    | 18"    |  |  |  |  |  |
|            | Arm     | -      |  |  |  |  |  |
| Danath     | Overall | 22¾"   |  |  |  |  |  |
| Depth      | Seat    | 16½"   |  |  |  |  |  |
|            | Weight  | 14 lbs |  |  |  |  |  |

| FRAME                                         | FINISH             | UPHOLSTERY | GLIDES                   | UPGRADES | REGULATIONS                                                                    |
|-----------------------------------------------|--------------------|------------|--------------------------|----------|--------------------------------------------------------------------------------|
| Fully welded<br>frame in<br>durable<br>steel. | Powdercoat finish. | None.      | Plastic nylon<br>glides. | None.    | All chairs are<br>CAL-117 fire<br>rating certified.<br>CAL-133 is<br>optional. |