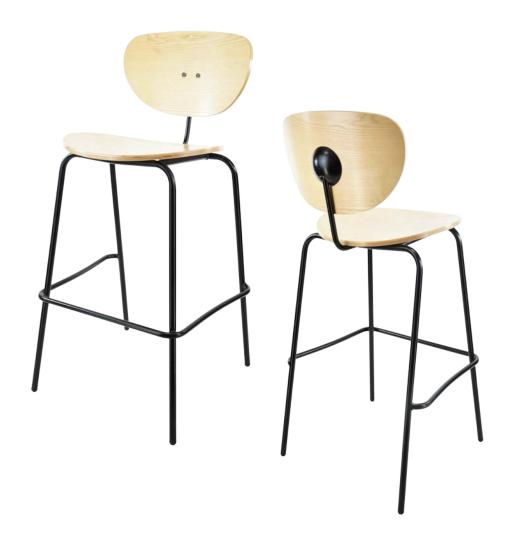

## SCANIA BM-4011

| DIMENSIONS |         |        |  |  |  |  |  |
|------------|---------|--------|--|--|--|--|--|
|            | Overall | 19¾"   |  |  |  |  |  |
| Width      | Seat    | 18¼"   |  |  |  |  |  |
|            | Arm     | -      |  |  |  |  |  |
|            | Overall | 41¾"   |  |  |  |  |  |
| Height     | Seat    | 30"    |  |  |  |  |  |
|            | Arm     | -      |  |  |  |  |  |
| Danath     | Overall | 21½"   |  |  |  |  |  |
| Depth      | Seat    | 16½"   |  |  |  |  |  |
|            | Weight  | 16 lbs |  |  |  |  |  |

| FRAME                                         | FINISH             | UPHOLSTERY | GLIDES                   | UPGRADES | REGULATIONS                                                                    |
|-----------------------------------------------|--------------------|------------|--------------------------|----------|--------------------------------------------------------------------------------|
| Fully welded<br>frame in<br>durable<br>steel. | Powdercoat finish. | None.      | Plastic nylon<br>glides. | None.    | All chairs are<br>CAL-117 fire<br>rating certified.<br>CAL-133 is<br>optional. |