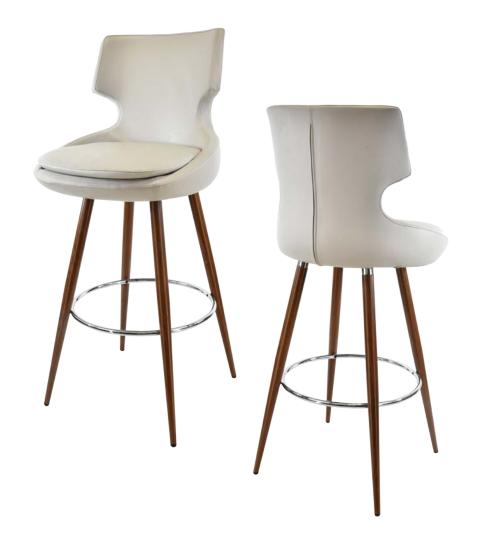

# SAMARA BM-4010

| DIMENSIONS |         |        |
|------------|---------|--------|
| Width      | Overall | 21½"   |
|            | Seat    | 19"    |
|            | Arm     | -      |
| Height     | Overall | 45"    |
|            | Seat    | 31"    |
|            | Arm     | -      |
| Depth      | Overall | 221/2" |
|            | Seat    | 17½"   |
|            | Weight  | 28 lbs |

## FRAME

Fully welded frame in durable steel.

### **FINISH**

Over 25 frame choices in powdercoat or wood grain finish.

# **UPHOLSTERY**

Over 900 fabric or vinyl choices. COM is accepted.

## **GLIDES**

Deluxe metal glides or plastic glides.