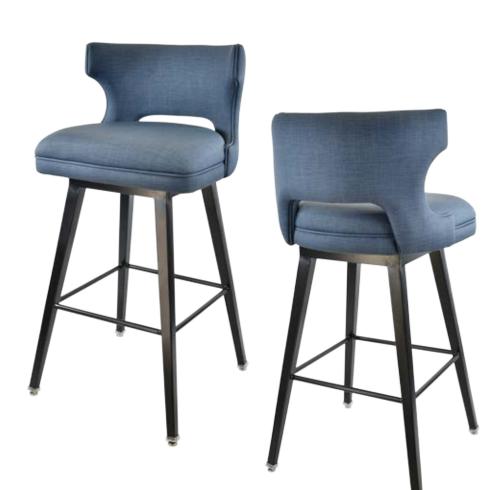

# PERM BM-3702

## DIMENSIONS

|        | Overall | 20¾″          |
|--------|---------|---------------|
| Width  | Seat    | 20¼″          |
| Height | Arm     | -             |
|        | Overall | 41½″          |
|        | Seat    | 31½″          |
| Dauth  | Arm     | -             |
|        | Overall | 2 <b>2</b> ½″ |
| Depth  | Seat    | 18½″          |
|        | Weight  | 27 lbs        |

#### FRAME

Fully welded frame in durable steel.

#### UPHOLSTERY

Over 900 fabric or vinyl choices. COM is accepted.