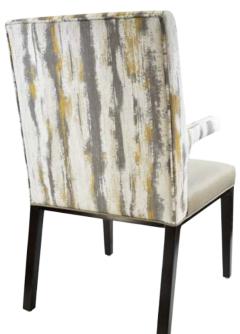

# MEMPHIS CW-3995 -A

| DIMENSIONS |         |        |  |
|------------|---------|--------|--|
| Width      | Overall | 24"    |  |
|            | Seat    | 231/2" |  |
|            | Arm     | 24"    |  |
| Height     | Overall | 391⁄4" |  |
|            | Seat    | 19"    |  |
|            | Arm     | 26"    |  |
| Depth      | Overall | 27"    |  |
|            | Seat    | 19½"   |  |
|            | Weight  | 28 lbs |  |

COM 2.2 Yards 0.7 yd Seat - 1.5 yd Back

| F | RA | M | E |
|---|----|---|---|
|---|----|---|---|

Solid European beechwood frame.

#### **FINISH**

7 wood grain frame choices.

## **UPHOLSTERY**

Over 900 fabric or vinyl choices. COM is accepted.

#### **GLIDES**

Plastic nylon glides.

#### **UPGRADES**

Tufted, welted or nailhead seats and backs.

### **REGULATIONS**

All chairs are CAL-117 fire rating certified. CAL-133 is optional.