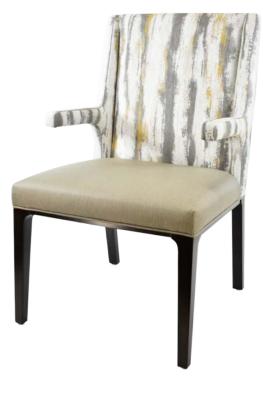

# MEMPHIS CW-3995 -A

| DIMENSIONS |         |        |  |
|------------|---------|--------|--|
| Width      | Overall | 24"    |  |
|            | Seat    | 231/2" |  |
|            | Arm     | 24"    |  |
| Height     | Overall | 391⁄4" |  |
|            | Seat    | 19"    |  |
|            | Arm     | 26"    |  |
| Depth      | Overall | 27"    |  |
|            | Seat    | 19½"   |  |
|            | Weight  | 28 lbs |  |

COM 2.2 Yards 0.7 yd Seat - 1.5 yd Back

| F | RA | M | E |
|---|----|---|---|
|---|----|---|---|

Solid European beechwood frame.

#### **FINISH**

7 wood grain frame choices.

## **UPHOLSTERY**

Over 900 fabric or vinyl choices. COM is accepted.

#### **GLIDES**

Plastic nylon glides.

#### **UPGRADES**

Tufted, welted or nailhead seats and backs.

### **REGULATIONS**

All chairs are CAL-117 fire rating certified. CAL-133 is optional.