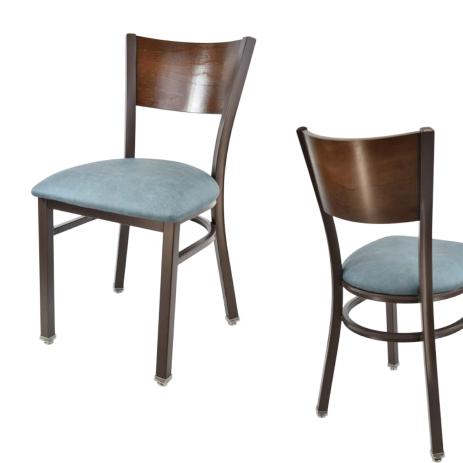

## MCLEAN CM-0995

| DIMENSIONS |         |        |  |  |  |  |  |
|------------|---------|--------|--|--|--|--|--|
|            | Overall | 17¾"   |  |  |  |  |  |
| Width      | Seat    | 16¾"   |  |  |  |  |  |
|            | Arm     | -      |  |  |  |  |  |
|            | Overall | 32¼"   |  |  |  |  |  |
| Height     | Seat    | 18½"   |  |  |  |  |  |
|            | Arm     | -      |  |  |  |  |  |
| Danath     | Overall | 20½"   |  |  |  |  |  |
| Depth      | Seat    | 16½"   |  |  |  |  |  |
|            | Weight  | 12 lbs |  |  |  |  |  |

COM 0.5 Yards 0.5 yds Seat

| FRAME                                         | FINISH             | UPHOLSTERY | GLIDES                                       | UPGRADES | REGULATIONS                                                                    |
|-----------------------------------------------|--------------------|------------|----------------------------------------------|----------|--------------------------------------------------------------------------------|
| Fully welded<br>frame in<br>durable<br>steel. | Powdercoat finish. | None.      | Deluxe metal<br>glides or<br>plastic glides. | None.    | All chairs are<br>CAL-117 fire<br>rating certified.<br>CAL-133 is<br>optional. |