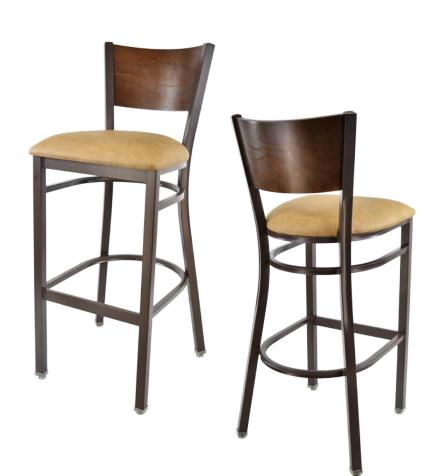

# MCLEAN BM-0995

| DIMENSIONS |         |               |
|------------|---------|---------------|
| Width      | Overall | 18¾″          |
|            | Seat    | 16½″          |
|            | Arm     | -             |
| Height     | Overall | 4 <b>2</b> ½″ |
|            | Seat    | 31″           |
|            | Arm     | -             |
| Depth      | Overall | 19¾″          |
|            | Seat    | 16½″          |
|            | Weight  | 16 lbs        |

COM 0.5 Yards 0.5 yds Seat

Side chair and counterheight chair also available

#### FRAME

Fully welded frame in durable steel.

# GLIDES

Plastic glides.