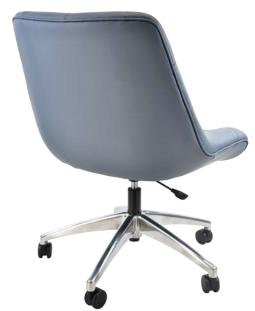

# JEFF CT-1010

| DIMENSIONS       |                                                     |
|------------------|-----------------------------------------------------|
| Overall          | 261/2"                                              |
| Seat             | 241/2"                                              |
| Arm              | -                                                   |
| Overall          | 35-39"                                              |
| Seat             | 19-23"                                              |
| Arm              | -                                                   |
| Overall<br>Depth | 28½"                                                |
| Seat             | 19"                                                 |
| Weight           | 35 lbs                                              |
|                  | Overall Seat Arm Overall Seat Arm Overall Seat Seat |

#### **FRAME**

Fully welded frame in polished steel.

## **FEATURES**

Adjustable seat high. Swivel Seat. Heavy duty black casters.