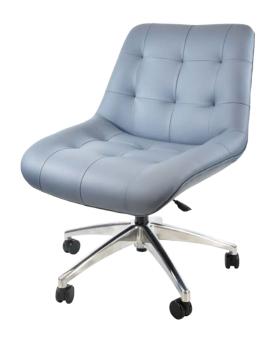

# JEFF CT-1010

| DIMENSIONS       |                                                     |
|------------------|-----------------------------------------------------|
| Overall          | 261/2"                                              |
| Seat             | 241/2"                                              |
| Arm              | -                                                   |
| Overall          | 35-39"                                              |
| Seat             | 19-23"                                              |
| Arm              | -                                                   |
| Overall<br>Depth | 28½"                                                |
| Seat             | 19"                                                 |
| Weight           | 35 lbs                                              |
|                  | Overall Seat Arm Overall Seat Arm Overall Seat Seat |

#### **FRAME**

Fully welded frame in polished steel.

### **UPHOLSTERY**

Over 900 fabric or vinyl choices. COM is accepted.

## **FEATURES**

Adjustable seat high. Swivel Seat. Heavy duty black casters.

### **REGULATIONS**

All chairs are CAL-117 fire rating certified. CAL-133 is optional.