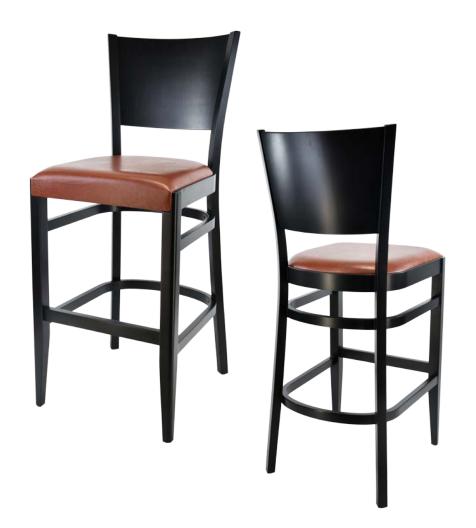

# GLENN BW-4012

| DIMENSIONS |         |        |
|------------|---------|--------|
| Width      | Overall | 18¼"   |
|            | Seat    | 17½"   |
|            | Arm     | -      |
| Height     | Overall | 45½"   |
|            | Seat    | 30"    |
|            | Arm     | -      |
| Depth      | Overall | 22"    |
|            | Seat    | 18½"   |
|            | Weight  | 19 lbs |

COM 0.5 Yards 0.5 yds Seat

| <b>FRAI</b> | MΕ |
|-------------|----|
|-------------|----|

Solid European beechwood frame.

### **FINISH**

6 wood grain frame choices.

# **UPHOLSTERY**

Over 900 fabric or vinyl choices. COM is accepted.