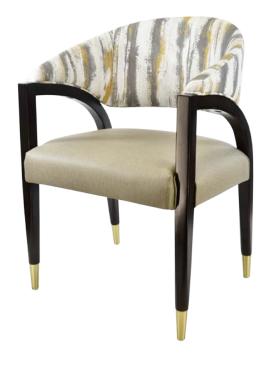

# DANNA CW-3999-A

| DIMENSIONS |         |        |  |  |
|------------|---------|--------|--|--|
| Width      | Overall | 24"    |  |  |
|            | Seat    | 20"    |  |  |
|            | Arm     | 24"    |  |  |
| Height     | Overall | 35"    |  |  |
|            | Seat    | 20"    |  |  |
|            | Arm     | 27"    |  |  |
| Depth      | Overall | 24"    |  |  |
|            | Seat    | 20"    |  |  |
|            | Weight  | 27 lbs |  |  |

COM 2.0 Yards 0.7 yd Seat - 1.3 yd Back

| F | R | ΑI | V | ΙE |
|---|---|----|---|----|
|   |   |    |   |    |

Solid European beechwood frame.

#### **FINISH**

7 wood grain frame choices.

## **UPHOLSTERY**

Over 900 fabric or vinyl choices. COM is accepted.

#### **GLIDES**

Plastic nylon glides.