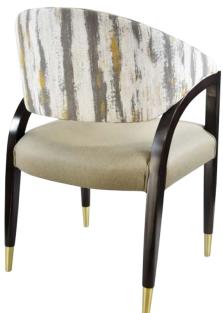

# DANNA CW-3999-A

| DIMENSIONS |         |        |  |  |
|------------|---------|--------|--|--|
| Width      | Overall | 24"    |  |  |
|            | Seat    | 20"    |  |  |
|            | Arm     | 24"    |  |  |
| Height     | Overall | 35"    |  |  |
|            | Seat    | 20"    |  |  |
|            | Arm     | 27"    |  |  |
| Depth      | Overall | 24"    |  |  |
|            | Seat    | 20"    |  |  |
|            | Weight  | 27 lbs |  |  |

COM 2.0 Yards 0.7 yd Seat - 1.3 yd Back

| F | R | ΑI | V | ΙE |
|---|---|----|---|----|
|   |   |    |   |    |

Solid European beechwood frame.

#### **FINISH**

7 wood grain frame choices.

## **UPHOLSTERY**

Over 900 fabric or vinyl choices. COM is accepted.

#### **GLIDES**

Plastic nylon glides.