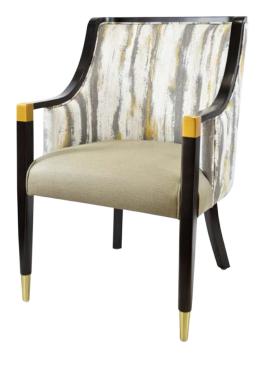

# DALLAS CW-3998-A

| DIMENSIONS |         |        |
|------------|---------|--------|
| Width      | Overall | 24½"   |
|            | Seat    | 19½"   |
|            | Arm     | 24½"   |
| Height     | Overall | 36"    |
|            | Seat    | 19"    |
|            | Arm     | 25½"   |
| Depth      | Overall | 25"    |
|            | Seat    | 19"    |
|            | Weight  | 29 lbs |

COM 2.4 Yards 0.7 yd Seat - 1.7 yd Back

| FRA | ME |
|-----|----|
|-----|----|

Solid European beechwood frame.

#### **FINISH**

7 wood grain frame choices.

## **UPHOLSTERY**

Over 900 fabric or vinyl choices. COM is accepted.

#### **GLIDES**

Plastic nylon glides.