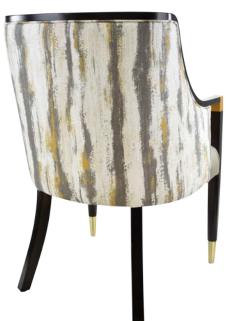

# DALLAS CW-3998-A

| DIMENSIONS |         |        |
|------------|---------|--------|
| Width      | Overall | 24½"   |
|            | Seat    | 19½"   |
|            | Arm     | 24½"   |
| Height     | Overall | 36"    |
|            | Seat    | 19"    |
|            | Arm     | 25½"   |
| Depth      | Overall | 25"    |
|            | Seat    | 19"    |
|            | Weight  | 29 lbs |

COM 2.4 Yards 0.7 yd Seat - 1.7 yd Back

| FRA | ME |
|-----|----|
|-----|----|

Solid European beechwood frame.

#### **FINISH**

7 wood grain frame choices.

## **UPHOLSTERY**

Over 900 fabric or vinyl choices. COM is accepted.

#### **GLIDES**

Plastic nylon glides.