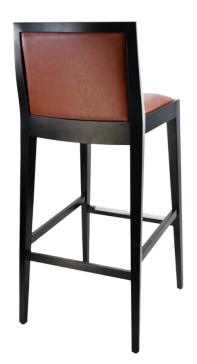

# CONSUL BW-0985

| DIMENSIONS |         |        |  |
|------------|---------|--------|--|
| Width      | Overall | 18¼"   |  |
|            | Seat    | 14¾"   |  |
|            | Arm     | -      |  |
| Height     | Overall | 401⁄4" |  |
|            | Seat    | 301/4" |  |
|            | Arm     | -      |  |
| Depth      | Overall | 19¾"   |  |
|            | Seat    | 13¼"   |  |
|            | Weight  | 19 lbs |  |

COM 1.1 Yards 0.45 yds Seat - 0.65 yds Back

| F | RA | M | E |
|---|----|---|---|
|---|----|---|---|

Solid European beechwood frame.

#### **FINISH**

6 wood grain frame choices.

## **UPHOLSTERY**

Over 900 fabric or vinyl choices. COM is accepted.

#### **GLIDES**

Deluxe metal glides or plastic glides.