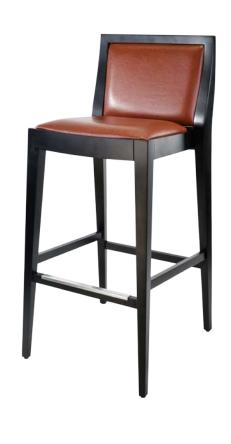

# CONSUL BW-0985

| DIMENSIONS |         |        |  |
|------------|---------|--------|--|
| Width      | Overall | 18¼"   |  |
|            | Seat    | 14¾"   |  |
|            | Arm     | -      |  |
| Height     | Overall | 401⁄4" |  |
|            | Seat    | 301/4" |  |
|            | Arm     | -      |  |
| Depth      | Overall | 19¾"   |  |
|            | Seat    | 13¼"   |  |
|            | Weight  | 19 lbs |  |

COM 1.1 Yards 0.45 yds Seat - 0.65 yds Back

| F | RA | M | E |
|---|----|---|---|
|---|----|---|---|

Solid European beechwood frame.

#### **FINISH**

6 wood grain frame choices.

## **UPHOLSTERY**

Over 900 fabric or vinyl choices. COM is accepted.

#### **GLIDES**

Deluxe metal glides or plastic glides.