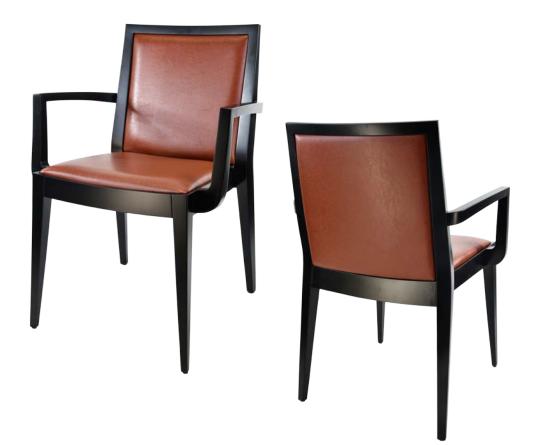

# CONSUL CW-0985-A

| DIMENSIONS |         |        |  |  |  |
|------------|---------|--------|--|--|--|
| Width      | Overall | 23½"   |  |  |  |
|            | Seat    | 17½"   |  |  |  |
|            | Arm     | 23½"   |  |  |  |
| Height     | Overall | 34"    |  |  |  |
|            | Seat    | 19"    |  |  |  |
|            | Arm     | 26½"   |  |  |  |
| Depth      | Overall | 23"    |  |  |  |
|            | Seat    | 15½"   |  |  |  |
|            | Weight  | 21 lbs |  |  |  |

COM 1.1 Yards 0.45 yds Seat - 0.65 yds Back

| F | R | ΑI | V | ΙE |
|---|---|----|---|----|
|   |   |    |   |    |

Solid European beechwood frame.

#### **FINISH**

6 wood grain frame choices.

## **UPHOLSTERY**

Over 900 fabric or vinyl choices. COM is accepted.