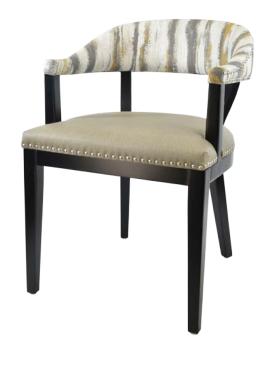

# CELESTE CW-4000-A

| DIMENSIONS |         |        |  |  |  |
|------------|---------|--------|--|--|--|
| Width      | Overall | 23"    |  |  |  |
|            | Seat    | 19"    |  |  |  |
|            | Arm     | 23"    |  |  |  |
| Height     | Overall | 33"    |  |  |  |
|            | Seat    | 201/2" |  |  |  |
|            | Arm     | 28"    |  |  |  |
| Depth      | Overall | 26"    |  |  |  |
|            | Seat    | 20"    |  |  |  |
|            | Weight  | 25 lbs |  |  |  |

COM 2.0 Yards 0.7 yd Seat - 1.3 yd Back

| F | $R_{\lambda}$ | A | N | 1 | E |
|---|---------------|---|---|---|---|
|---|---------------|---|---|---|---|

Solid European beechwood frame.

#### **FINISH**

7 wood grain frame choices.

# **UPHOLSTERY**

Over 900 fabric or vinyl choices. COM is accepted.

### **GLIDES**

Plastic nylon glides.

#### **UPGRADES**

Tufted, welted or nailhead seats and backs.

## **REGULATIONS**

All chairs are CAL-117 fire rating certified. CAL-133 is optional.