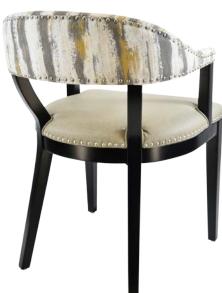

# CELESTE CW-4000-A

| DIMENSIONS |         |        |  |  |  |
|------------|---------|--------|--|--|--|
| Width      | Overall | 23"    |  |  |  |
|            | Seat    | 19"    |  |  |  |
|            | Arm     | 23"    |  |  |  |
| Height     | Overall | 33"    |  |  |  |
|            | Seat    | 201/2" |  |  |  |
|            | Arm     | 28"    |  |  |  |
| Depth      | Overall | 26"    |  |  |  |
|            | Seat    | 20"    |  |  |  |
|            | Weight  | 25 lbs |  |  |  |

COM 2.0 Yards 0.7 yd Seat - 1.3 yd Back

| F | $R_{\lambda}$ | A | N | 1 | E |
|---|---------------|---|---|---|---|
|---|---------------|---|---|---|---|

Solid European beechwood frame.

#### **FINISH**

7 wood grain frame choices.

# **UPHOLSTERY**

Over 900 fabric or vinyl choices. COM is accepted.

### **GLIDES**

Plastic nylon glides.

#### **UPGRADES**

Tufted, welted or nailhead seats and backs.

## **REGULATIONS**

All chairs are CAL-117 fire rating certified. CAL-133 is optional.