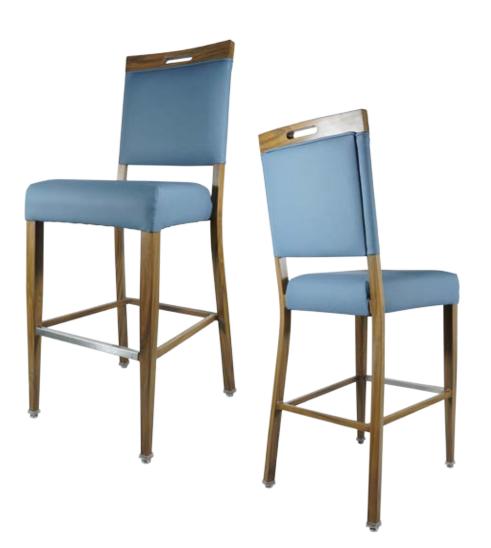

# BRESCIA BA-3842

### FRAME

Fully welded frame in lightweight aluminum.

#### UPHOLSTERY

Over 900 fabric or vinyl choices. COM is accepted.