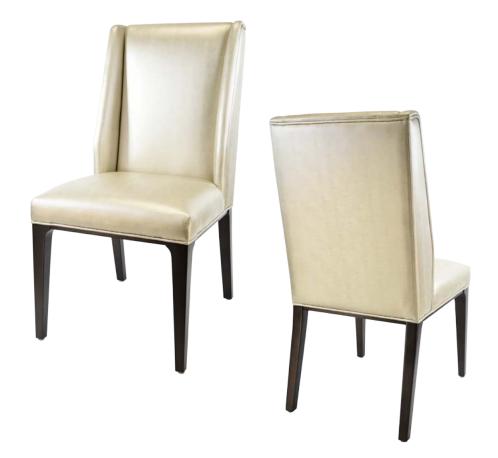

# WILLIAM CW-1000

| DIMENSIONS |         |        |  |  |  |
|------------|---------|--------|--|--|--|
| Width      | Overall | 19¾"   |  |  |  |
|            | Seat    | 19¾"   |  |  |  |
|            | Arm     | -      |  |  |  |
| Height     | Overall | 38¾"   |  |  |  |
|            | Seat    | 18½"   |  |  |  |
|            | Arm     | -      |  |  |  |
| Depth      | Overall | 23½"   |  |  |  |
|            | Seat    | 17½"   |  |  |  |
|            | Weight  | 23 lbs |  |  |  |

COM 2.0 Yards 0.65 yd Seat - 1.35 yd Back

| F | R | ΑI | V | ΙE |
|---|---|----|---|----|
|   |   |    |   |    |

Solid European beechwood frame.

#### **FINISH**

7 wood grain frame choices.

## **UPHOLSTERY**

Over 900 fabric or vinyl choices. COM is accepted.