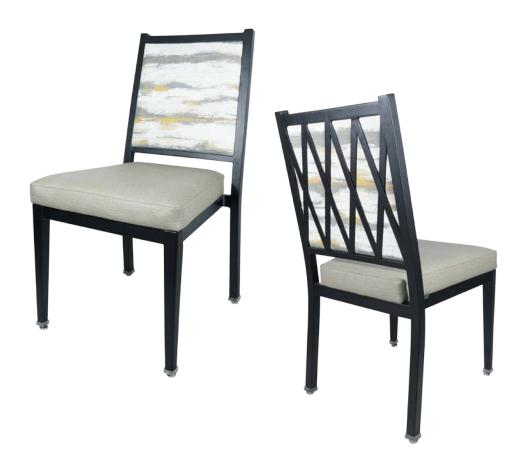

# WEST CA-3972

| DIMENSIONS |         |        |
|------------|---------|--------|
| Width      | Overall | 19"    |
|            | Seat    | 19"    |
|            | Arm     | -      |
| Height     | Overall | 37"    |
|            | Seat    | 19"    |
|            | Arm     | -      |
| Depth      | Overall | 23¾"   |
|            | Seat    | 18¾"   |
|            | Weight  | 16 lbs |

## FRAME

Fully welded frame in lightweight aluminum.

## **FINISH**

Over 25 frame choices in powdercoat or wood grain finish.

## **UPHOLSTERY**

Over 900 fabric or vinyl choices. COM is accepted.