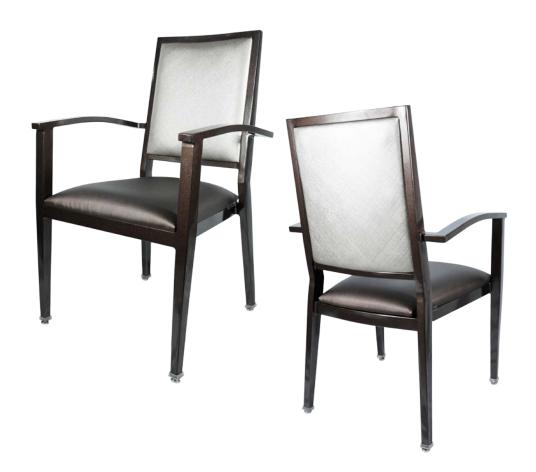

# TIVOLI FULL CA-3836-U-A-QS

| DIMENSIONS |         |        |  |  |  |
|------------|---------|--------|--|--|--|
|            | Overall | 22¾"   |  |  |  |
| Width      | Seat    | 19¼"   |  |  |  |
|            | Arm     | 22¾"   |  |  |  |
| Height     | Overall | 37½"   |  |  |  |
|            | Seat    | 19"    |  |  |  |
|            | Arm     | 26"    |  |  |  |
| Depth      | Overall | 24"    |  |  |  |
|            | Seat    | 19¼"   |  |  |  |
|            | Weight  | 20 lbs |  |  |  |

#### **FINISH**

Frame color: Umber #61

#### **UPHOLSTERY**

Seat vinyl: TS1876-06

Back vinyl: TS1855-07

### **GLIDES**

Deluxe metal glides.