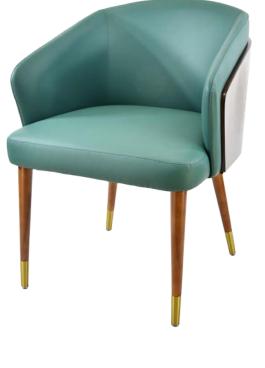

# SOVEREIGN BOIS CM-3918B-A

| DIMENSIONS |         |        |
|------------|---------|--------|
| Width      | Overall | 22¾″   |
|            | Seat    | 19″    |
|            | Arm     | 22¾″   |
| Height     | Overall | 30¾″   |
|            | Seat    | 18½″   |
|            | Arm     | 25″    |
| Depth      | Overall | 24¾″   |
|            | Seat    | 19½″   |
|            | Weight  | 34 lbs |

#### FRAME

Fully welded frame in durable steel.

#### FINISH

Over 20 frame choices in lacquered powdercoat finish.

### UPHOLSTERY

Over 900 fabric or vinyl choices. COM is accepted.