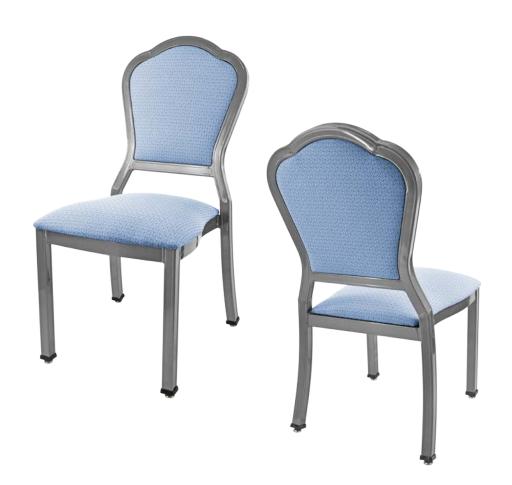

# ROSE CA-4006

| DIMENSIONS |         |        |
|------------|---------|--------|
| Width      | Overall | 17½"   |
|            | Seat    | 17"    |
|            | Arm     | -      |
| Height     | Overall | 36¼"   |
|            | Seat    | 19"    |
|            | Arm     | -      |
| Depth      | Overall | 23¾"   |
|            | Seat    | 17½"   |
|            | Weight  | 17 lbs |

# FRAME

Fully welded frame in lightweight aluminum.

#### **FINISH**

Over 25 frame choices in powdercoat or wood grain finish.

# **UPHOLSTERY**

Over 900 fabric or vinyl choices. COM is accepted.

### **GLIDES**

Deluxe metal glides or plastic glides.