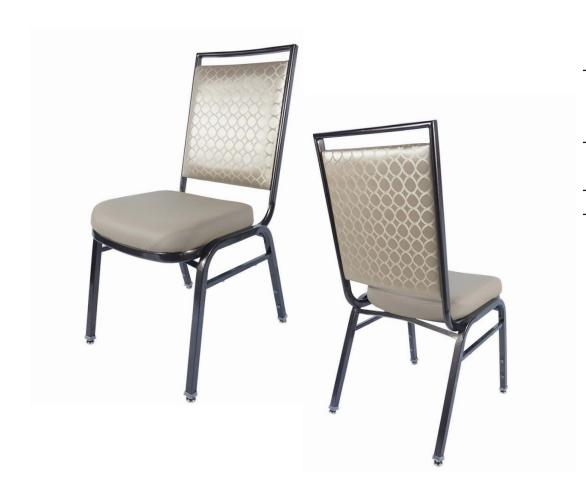

# PRESTON II CM-3328-II-QS

| DIM    | ENSION  | S      |
|--------|---------|--------|
|        | Overall | 17½"   |
| Width  | Seat    | 15¼"   |
|        | Arm     | -      |
|        | Overall | 37"    |
| Height | Seat    | 18½"   |
|        | Arm     | -      |
| D + -  | Overall | 23½"   |
| Depth  | Seat    | 16"    |
|        | Weight  | 17 lbs |

| FRAME |
|-------|
|-------|

Fully welded frame in durable steel.

## **FINISH**

Powdercoat finish: Umber #61

# **UPHOLSTERY**

Seat vinyl: Taupe

Back vinyl: TS1865-02

# **GLIDES**

Deluxe metal glides.