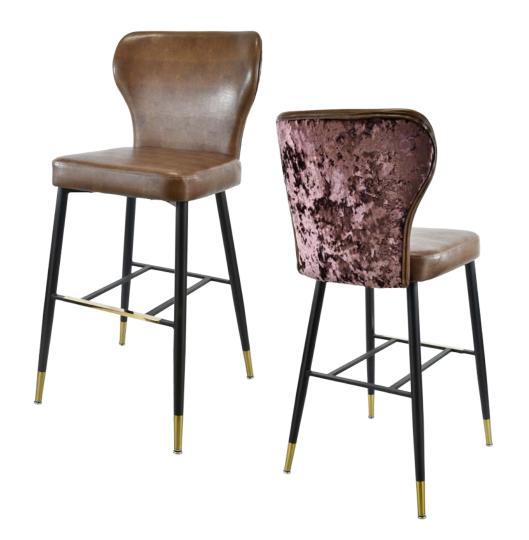

# OASIS BM-3710

| DIMENSIONS |         |        |
|------------|---------|--------|
| Width      | Overall | 20¾"   |
|            | Seat    | 18"    |
|            | Arm     | -      |
| Height     | Overall | 43¾"   |
|            | Seat    | 30"    |
|            | Arm     | -      |
| Depth      | Overall | 241⁄4″ |
|            | Seat    | 17½"   |
|            | Weight  | 25 lbs |

COM 1.7 Yards 0.7 yds Seat - 1.0 yds Back

## FRAME

Fully welded frame in durable steel.

## **FINISH**

Over 25 frame choices in powdercoat or wood grain finish.

## **UPHOLSTERY**

Over 900 fabric or vinyl choices. COM is accepted.

## **GLIDES**

Deluxe metal glides or plastic glides.

## **UPGRADES**

Tufted, welted or nailhead seat.

## **REGULATIONS**

All chairs are CAL-117 fire rating certified. CAL-133 is optional.