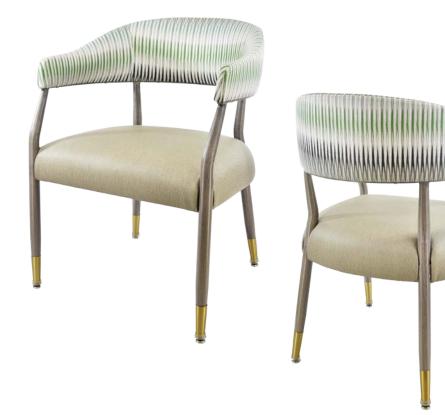

# NOLAN CM-4004-A

| DIMENSIONS |         |        |
|------------|---------|--------|
| Width      | Overall | 24¾"   |
|            | Seat    | 21½"   |
|            | Arm     | 24¾"   |
| Height     | Overall | 33¼"   |
|            | Seat    | 18½"   |
|            | Arm     | 29"    |
| Depth      | Overall | 23¾"   |
|            | Seat    | 201/2" |
|            | Weight  | 24 lbs |

## FRAME

Fully welded frame in durable steel.

## **FINISH**

Over 20 frame choices in lacquered powdercoat finish.

## **UPHOLSTERY**

Over 900 fabric or vinyl choices. COM is accepted.

## **GLIDES**

Deluxe metal glides or plastic glides.