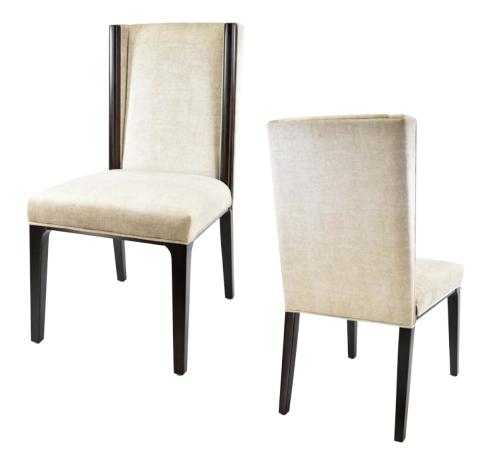

# KNOX CW-1001

| DIMENSIONS |         |        |  |
|------------|---------|--------|--|
| Width      | Overall | 20"    |  |
|            | Seat    | 20"    |  |
|            | Arm     | -      |  |
| Height     | Overall | 39"    |  |
|            | Seat    | 18½"   |  |
|            | Arm     | -      |  |
| Depth      | Overall | 24¾"   |  |
|            | Seat    | 20"    |  |
|            | Weight  | 23 lbs |  |

COM 2.0 Yards 0.65 yd Seat - 1.35 yd Back

| FRAI | M | Е |
|------|---|---|
|------|---|---|

Solid European beechwood frame.

#### **FINISH**

7 wood grain frame choices.

## **UPHOLSTERY**

Over 900 fabric or vinyl choices. COM is accepted.