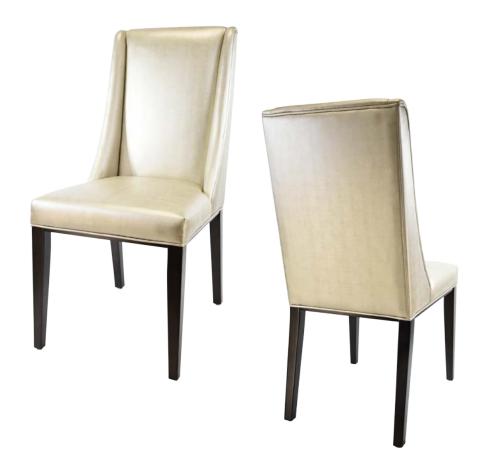

# **CHARLES** CW-0999

| DIMENSIONS |         |        |  |  |  |
|------------|---------|--------|--|--|--|
| Width      | Overall | 20"    |  |  |  |
|            | Seat    | 20"    |  |  |  |
|            | Arm     | -      |  |  |  |
| Height     | Overall | 42½"   |  |  |  |
|            | Seat    | 20"    |  |  |  |
|            | Arm     | -      |  |  |  |
| Depth      | Overall | 26½"   |  |  |  |
|            | Seat    | 19½"   |  |  |  |
|            | Weight  | 25 lbs |  |  |  |

COM 2.0 Yards 0.65 yd Seat - 1.35 yd Back

| F | $R_{\lambda}$ | A | N | 1 | E |
|---|---------------|---|---|---|---|
|---|---------------|---|---|---|---|

Solid European beechwood frame.

#### **FINISH**

7 wood grain frame choices.

## **UPHOLSTERY**

Over 900 fabric or vinyl choices. COM is accepted.