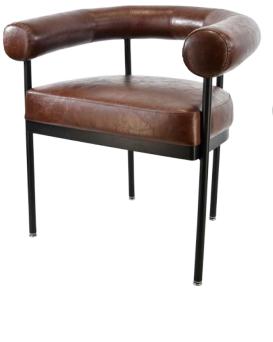

## BERKELEY CM-3993-A

## DIMENSIONS

|        | Overall | 293/4" |
|--------|---------|--------|
| Width  | Seat    | 231⁄4″ |
| Height | Arm     | 29¾″   |
|        | Overall | 28¾″   |
|        | Seat    | 201⁄2″ |
| Denth  | Arm     | 28¾″   |
|        | Overall | 231⁄2″ |
| Depth  | Seat    | 19″    |
|        | Weight  | 29 lbs |

#### FRAME

Fully welded frame in durable steel.

#### FINISH

Over 20 frame choices in lacquered powdercoat finish.

#### UPHOLSTERY O

Over 900 fabric or vinyl choices. COM is accepted.

#### GLIDES

Deluxe metal glides or plastic glides.