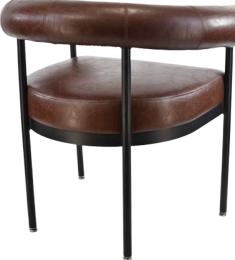

## BERKELEY CM-3993-A

#### FRAME

Fully welded frame in durable steel.

#### UPHOLSTERY O

Over 900 fabric or vinyl choices. COM is accepted.